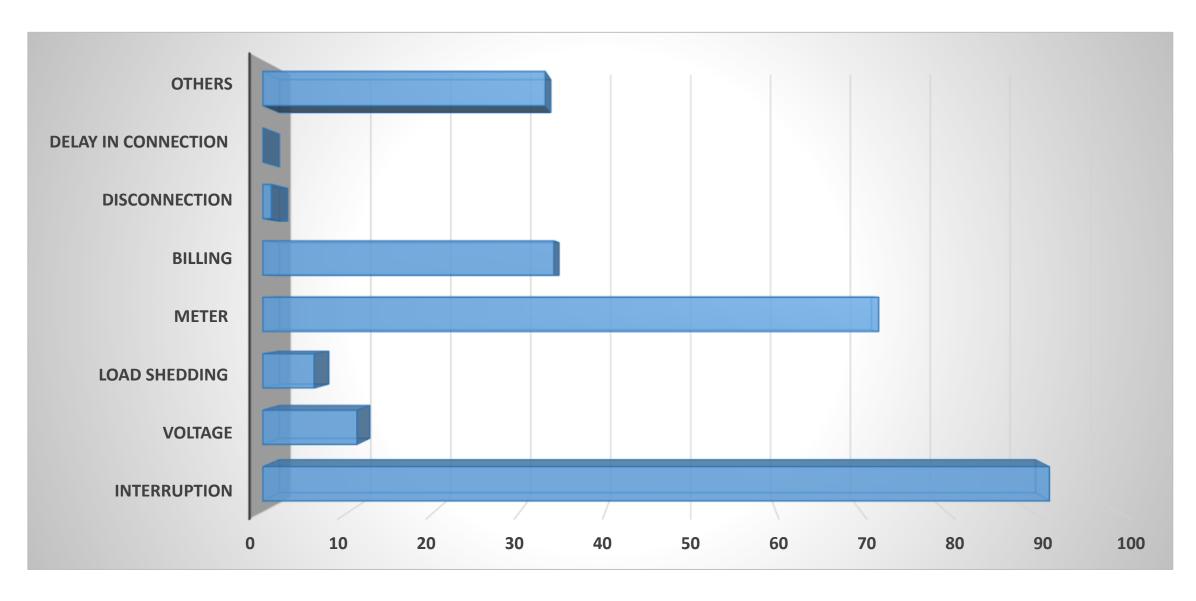

| 29             | 19             |  |  |  |
| IKEDC                                              | 38             | 38             |  |  |  |
| JEDC                                               | 0              | 0              |  |  |  |
| KDEDC                                              | 4              | 0              |  |  |  |
| KNEDC                                              | 0              | 0              |  |  |  |
| PHEDC                                              | 4              | 4              |  |  |  |
| YEDC                                               | 10             | 8              |  |  |  |
| TOTAL                                              | 92             | 75             |  |  |  |



#### **CATEGORIES OF COMPLAINTS**