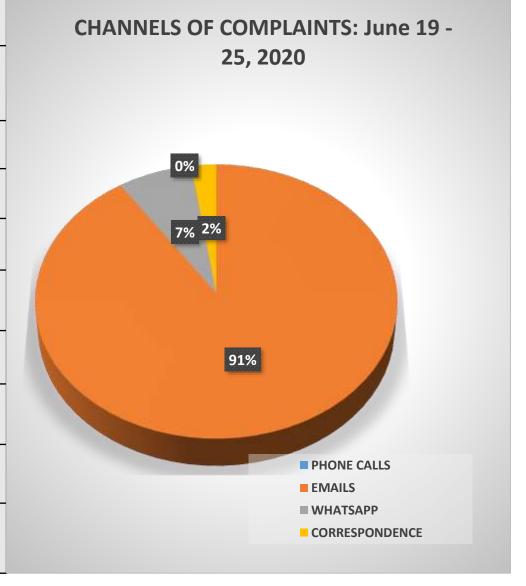

## **CHANNELS OF COMPLAINTS**

| CHANNELS OF COMPLAINTS: JUNE 19 - 25, 2020 |                |        |          |                |       |  |
|--------------------------------------------|----------------|--------|----------|----------------|-------|--|
| DATE                                       | PHONE<br>CALLS | EMAILS | WHATSAPP | CORRESPONDENCE | TOTAL |  |
| 19/6/2020                                  | 0              | 97     | 2        | 1              | 100   |  |
| 20/6/2020                                  | 0              | 0      | 1        | 0              | 1     |  |
| 21/6/2020                                  | 0              | 0      | 0        | 0              | 0     |  |
| 22/6/2020                                  | 0              | 38     | 3        | 2              | 43    |  |
| 23/6/2020                                  | 0              | 21     | 6        | 3              | 30    |  |
| 24/6/2020                                  | 0              | 44     | 6        | 0              | 50    |  |
| 25/6/2020                                  | 0              | 31     | 0        | 0              | 31    |  |
| TOTAL                                      | 0              | 231    | 18       | 6              | 255   |  |