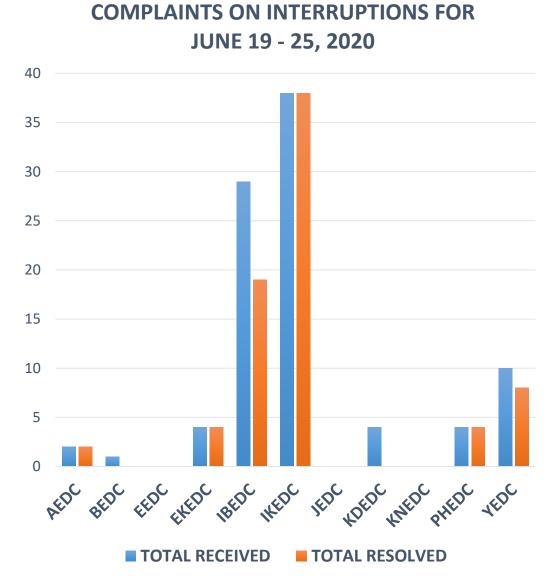

#### **ANALYSIS ON COLLATED COMPLAINTS ON INTERRUPTIONS**

| COMPLAINTS ON INTERRUPTIONS FOR JUNE 19 - 25, 2020 |                |                |  |  |  |
|----------------------------------------------------|----------------|----------------|--|--|--|
| DISCO                                              | TOTAL RECEIVED | TOTAL RESOLVED |  |  |  |
| AEDC                                               | 2              | 2              |  |  |  |
| BEDC                                               | 1              | 0              |  |  |  |
| EEDC                                               | 0              | 0              |  |  |  |
| EKEDC                                              | 4              | 4              |  |  |  |
| IBEDC                                              | 29             | 19             |  |  |  |
| IKEDC                                              | 38             | 38             |  |  |  |
| JEDC                                               | 0              | 0              |  |  |  |
| KDEDC                                              | 4              | 0              |  |  |  |
| KNEDC                                              | 0              | 0              |  |  |  |
| PHEDC                                              | 4              | 4              |  |  |  |
| YEDC                                               | 10             | 8              |  |  |  |
| TOTAL                                              | 92             | 75             |  |  |  |