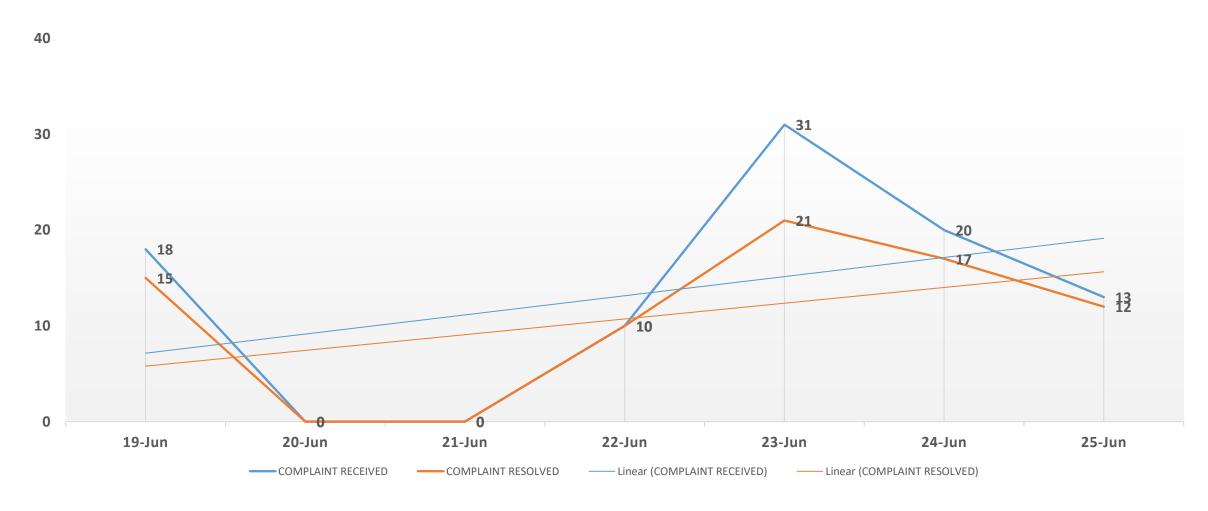

### **TREND ANALYSIS**

DAILY INTERRUPTION ANALYSIS: JUNE 19 - 25, 2020

#### **ANALYSIS ON COLLATED COMPLAINTS ON INTERRUPTIONS**

| COMPLAINTS ON INTERRUPTIONS FOR JUNE 19 - 25, 2020 |                |                |  |  |  |
|----------------------------------------------------|----------------|----------------|--|--|--|
| DISCO                                              | TOTAL RECEIVED | TOTAL RESOLVED |  |  |  |
| AEDC                                               | 2              | 2              |  |  |  |
| BEDC                                               | 1              | 0              |  |  |  |
| EEDC                                               | 0              | 0              |  |  |  |
| EKEDC                                              | 4              | 4              |  |  |  |
| IBEDC                                              | 29             | 19             |  |  |  |
| IKEDC                                              | 38             | 38             |  |  |  |
| JEDC                                               | 0              | 0              |  |  |  |
| KDEDC                                              | 4              | 0              |  |  |  |
| KNEDC                                              | 0              | 0              |  |  |  |
| PHEDC                                              | 4              | 4              |  |  |  |
| YEDC                                               | 10             | 8              |  |  |  |
| TOTAL                                              | 92             | 75             |  |  |  |