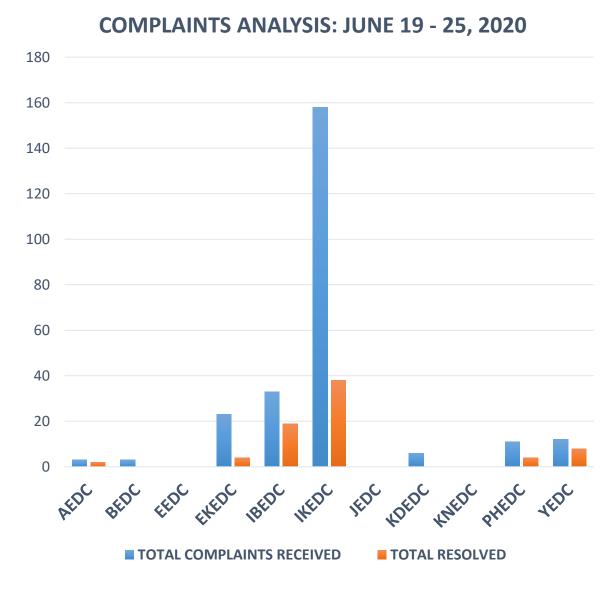

#### **ANALYSIS OF COLLATED COMPLAINTS**

| COMPLAINTS ANALYSIS: JUNE 19 - 25, 2020 |                              |                |  |  |
|-----------------------------------------|------------------------------|----------------|--|--|
| DISCO                                   | TOTAL COMPLAINTS<br>RECEIVED | TOTAL RESOLVED |  |  |
| AEDC                                    | 3                            | 2              |  |  |
| BEDC                                    | 3                            | 0              |  |  |
| EEDC                                    | 0                            | 0              |  |  |
| EKEDC                                   | 23                           | 4              |  |  |
| IBEDC                                   | 33                           | 19             |  |  |
| IKEDC                                   | 158                          | 38             |  |  |
| JEDC                                    | 0                            | 0              |  |  |
| KDEDC                                   | 6                            | 0              |  |  |
| KNEDC                                   | 0                            | 0              |  |  |
| PHEDC                                   | 11                           | 4              |  |  |
| YEDC                                    | 12                           | 8              |  |  |
| TOTAL                                   | 249                          | 75             |  |  |