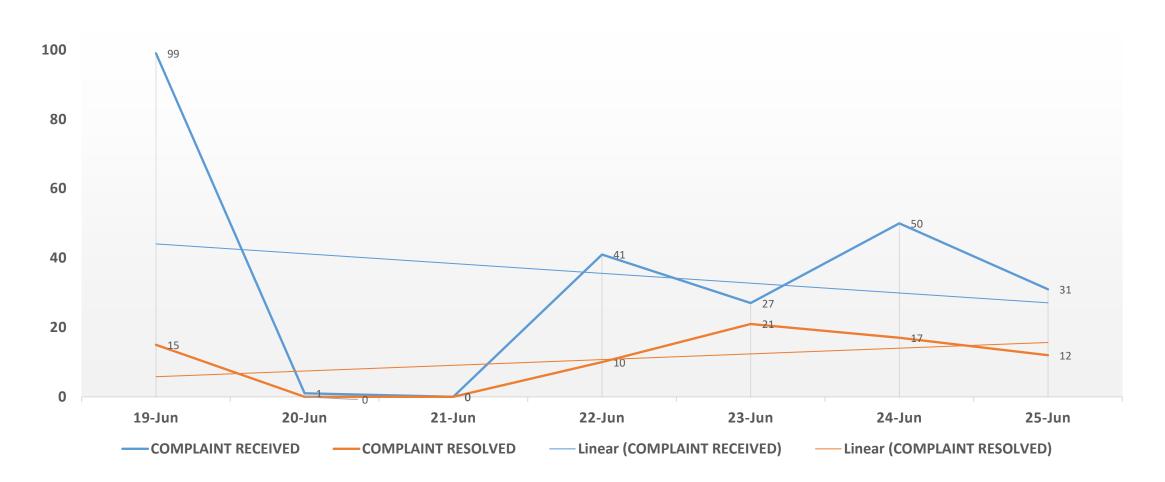

## **TREND ANALYSIS**

DAILY COMPLAINTS ANAYLSIS: JUNE 19 -25, 2020

120

#### **ANALYSIS OF COLLATED COMPLAINTS**

| COMPLAINTS ANALYSIS: JUNE 19 - 25, 2020 |                              |                |  |  |
|-----------------------------------------|------------------------------|----------------|--|--|
| DISCO                                   | TOTAL COMPLAINTS<br>RECEIVED | TOTAL RESOLVED |  |  |
| AEDC                                    | 3                            | 2              |  |  |
| BEDC                                    | 3                            | 0              |  |  |
| EEDC                                    | 0                            | 0              |  |  |
| EKEDC                                   | 23                           | 4              |  |  |
| IBEDC                                   | 33                           | 19             |  |  |
| IKEDC                                   | 158                          | 38             |  |  |
| JEDC                                    | 0                            | 0              |  |  |
| KDEDC                                   | 6                            | 0              |  |  |
| KNEDC                                   | 0                            | 0              |  |  |
| PHEDC                                   | 11                           | 4              |  |  |
| YEDC                                    | 12                           | 8              |  |  |
| TOTAL                                   | 249                          | 75             |  |  |